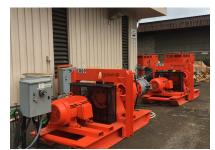

We currently stock six 6" Dri-Prime pumps in Kauai, four open units and two critically silenced units. In that yard, we have suction and discharge hoses to compliment the pumps.

In Maui we currently have two 8" critically silenced pumps and two 6" critically silenced pumps. In that yard we have a selection of suction and discharge hoses, as well as 6" and 8" Bauer piping, valves, pipe plugs, floats and fittings to tie together a full turn key bypass in either 6" or 8".