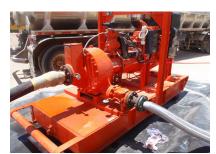

We currently stock six 6" Dri-Prime pumps in Kauai, four open units and two critically silenced units. In that yard, we have suction and discharge hoses to compliment the pumps.

In Maui we currently have two 8" critically silenced pumps and two 6" critically silenced pumps. In that yard we have a selection of suction and discharge hoses, as well as 6" and 8" Bauer piping, valves, pipe plugs, floats and fittings to tie together a full turn key bypass in either 6" or 8".